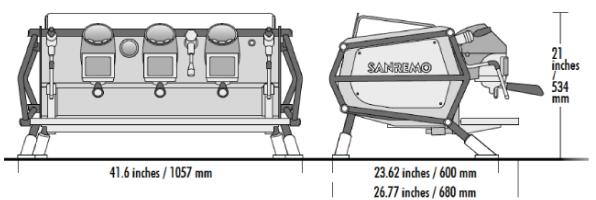

# Dimensions \_



## Water Requirements \_

- Dedicated cold water line with shut-off valve
- Minimum incoming line pressure of 29 PSI / 2 BAR and max line pressure of 65 PSI / 4.5 BAR

| Total Dissolved Solids (TDS):                                                                                                                       | 30-150 ppm                                               |  |
|-----------------------------------------------------------------------------------------------------------------------------------------------------|----------------------------------------------------------|--|
| Total Hardness:                                                                                                                                     | Below 85 ppm