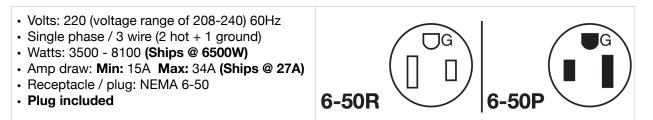

## **Electrical Requirements**.

FRONT OF MACHINE

The above has been read and understood that these requirements must be completed and tested by certified contractors when the installer arrives. Failure to have the site ready will result in additional service and travel charges, and may cause further delays in installation.